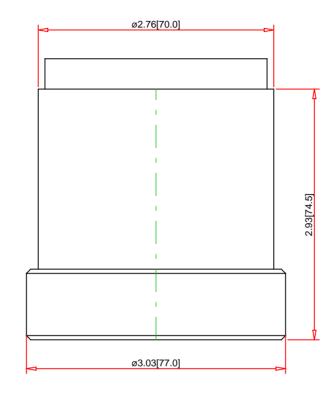

Note:

Drawings Not To Scale
Drawings Subject to Change Without Notice
Dimensions are inches next to [Millimeters]

Part No.:

## Specification:

**Technical Information:** 

UL File: CSA File: CE Marked: RoHS compliant: NEMA / IP Rating: E164353 CCN NKCR LR44087 Class 3211-03

Yes

Yes NEMA 4X/12 - IP65

Description: Size:

70mm diameter